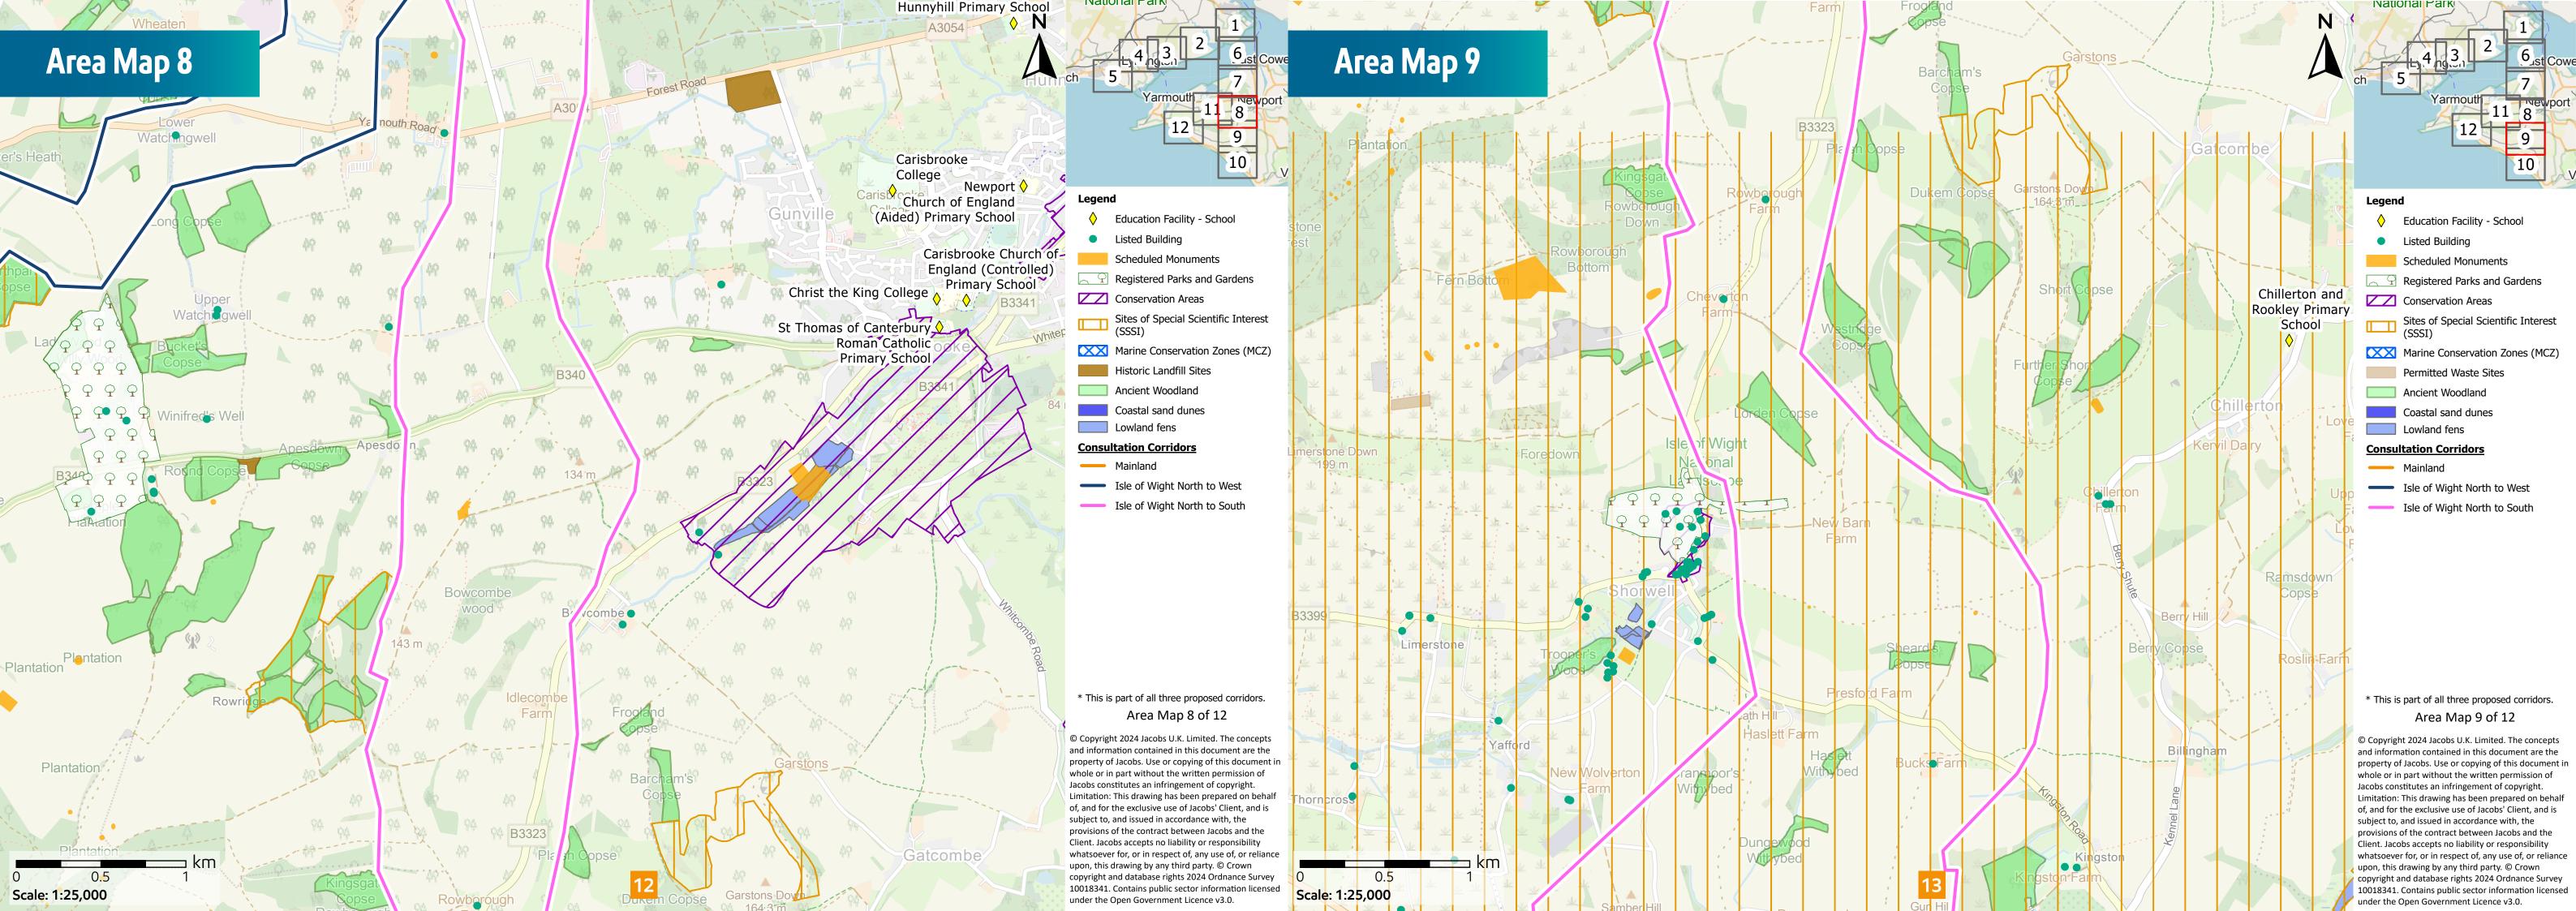

|   |
| Overview Watercourses Map                                                                                                                                    | 3 |
| Shows all rivers, groundwater source protection zones and flood zones for the three consultation corridors.                                                  |   |
| Overview Landscape Map                                                                                                                                       | 4 |
| Shows landscape aspects, including National Parks and Areas of Outstanding Natural Beauty (AONB) / National Landscapes for the three consultation corridors. |   |

Shows each consultation corridor in detailed sections.

















**E**XonMobil