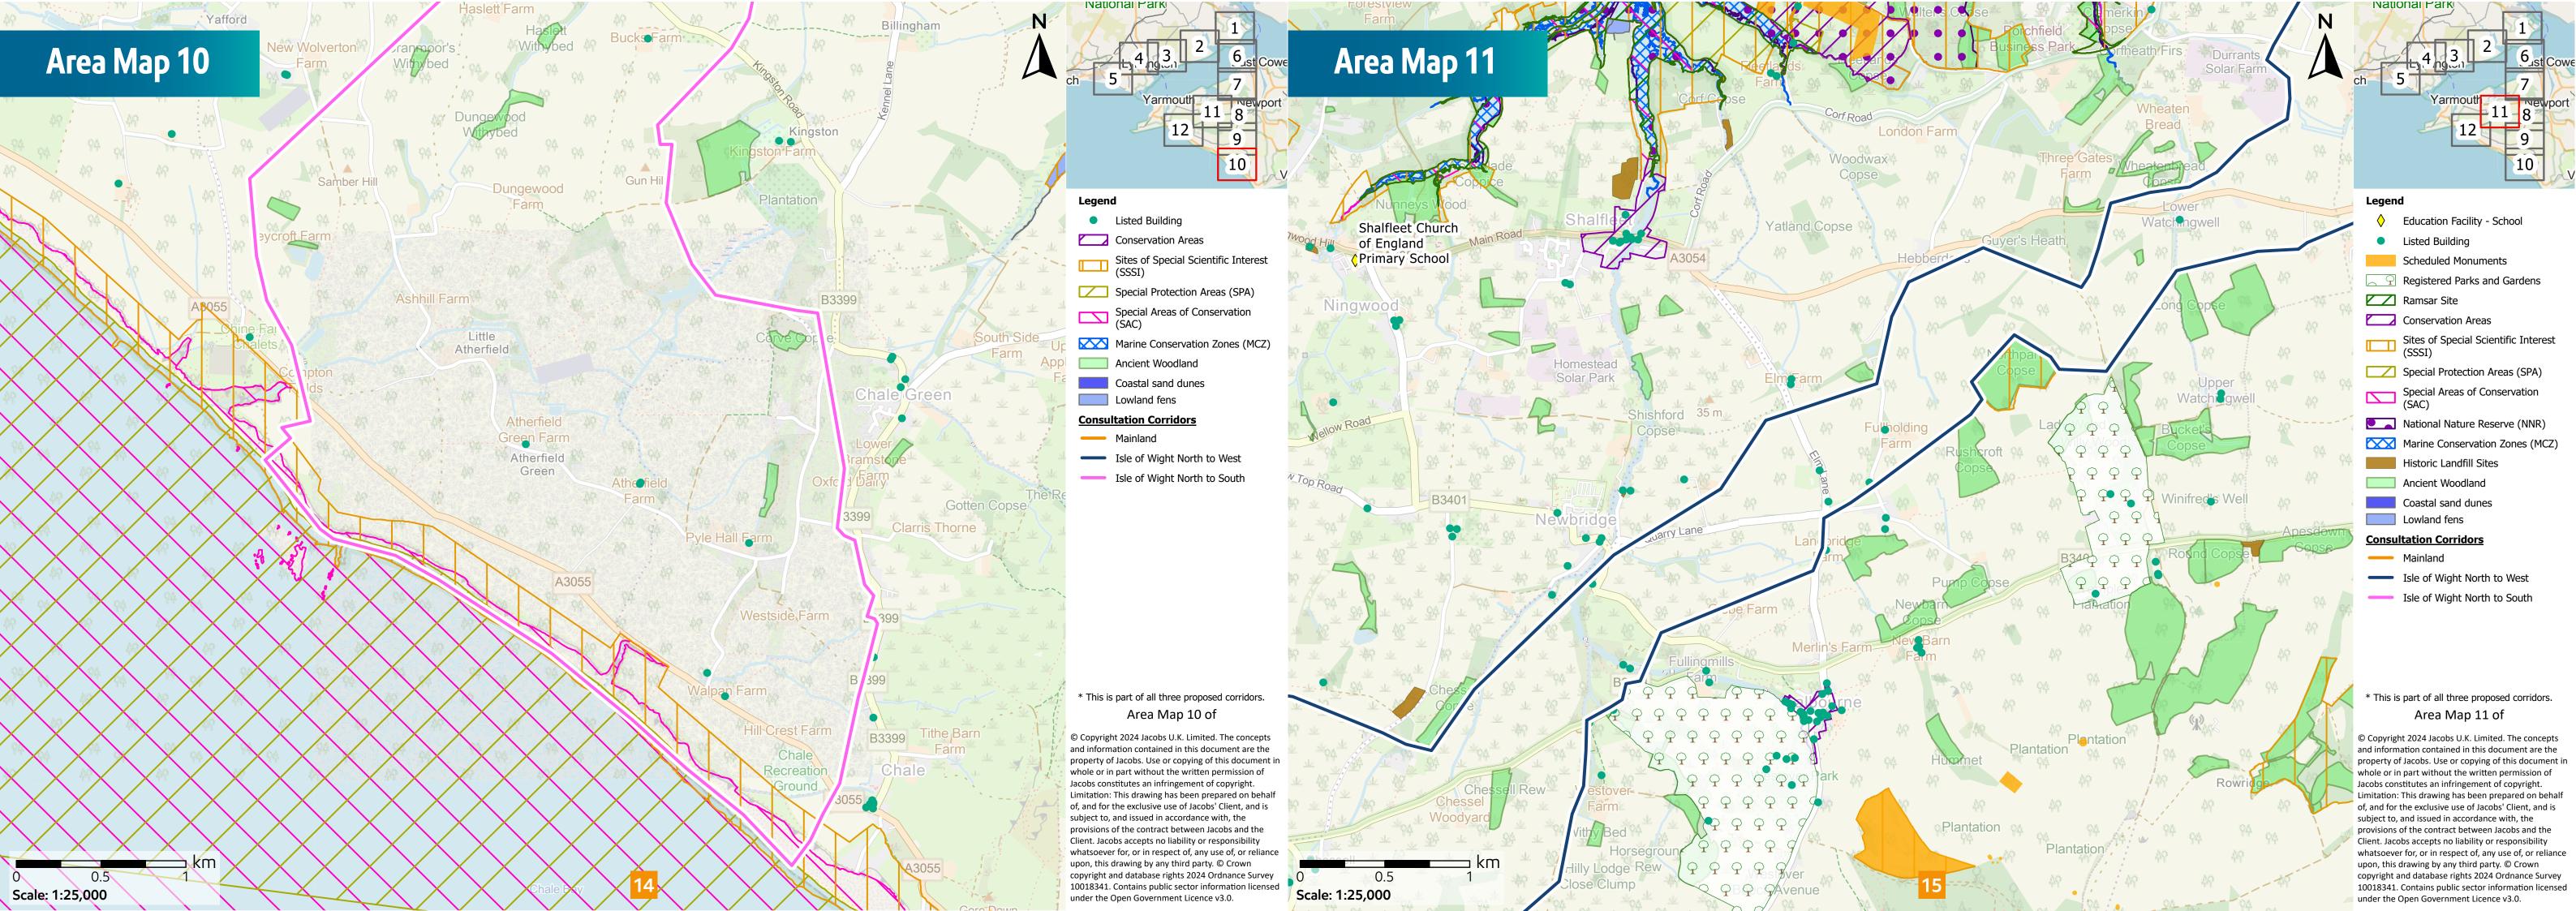

|   |
| Overview Watercourses Map                                                                                                                                    | 3 |
| Shows all rivers, groundwater source protection zones and flood zones for the three consultation corridors.                                                  |   |
| Overview Landscape Map                                                                                                                                       | 4 |
| Shows landscape aspects, including National Parks and Areas of Outstanding Natural Beauty (AONB) / National Landscapes for the three consultation corridors. |   |

Shows each consultation corridor in detailed sections.

















**E**XonMobil