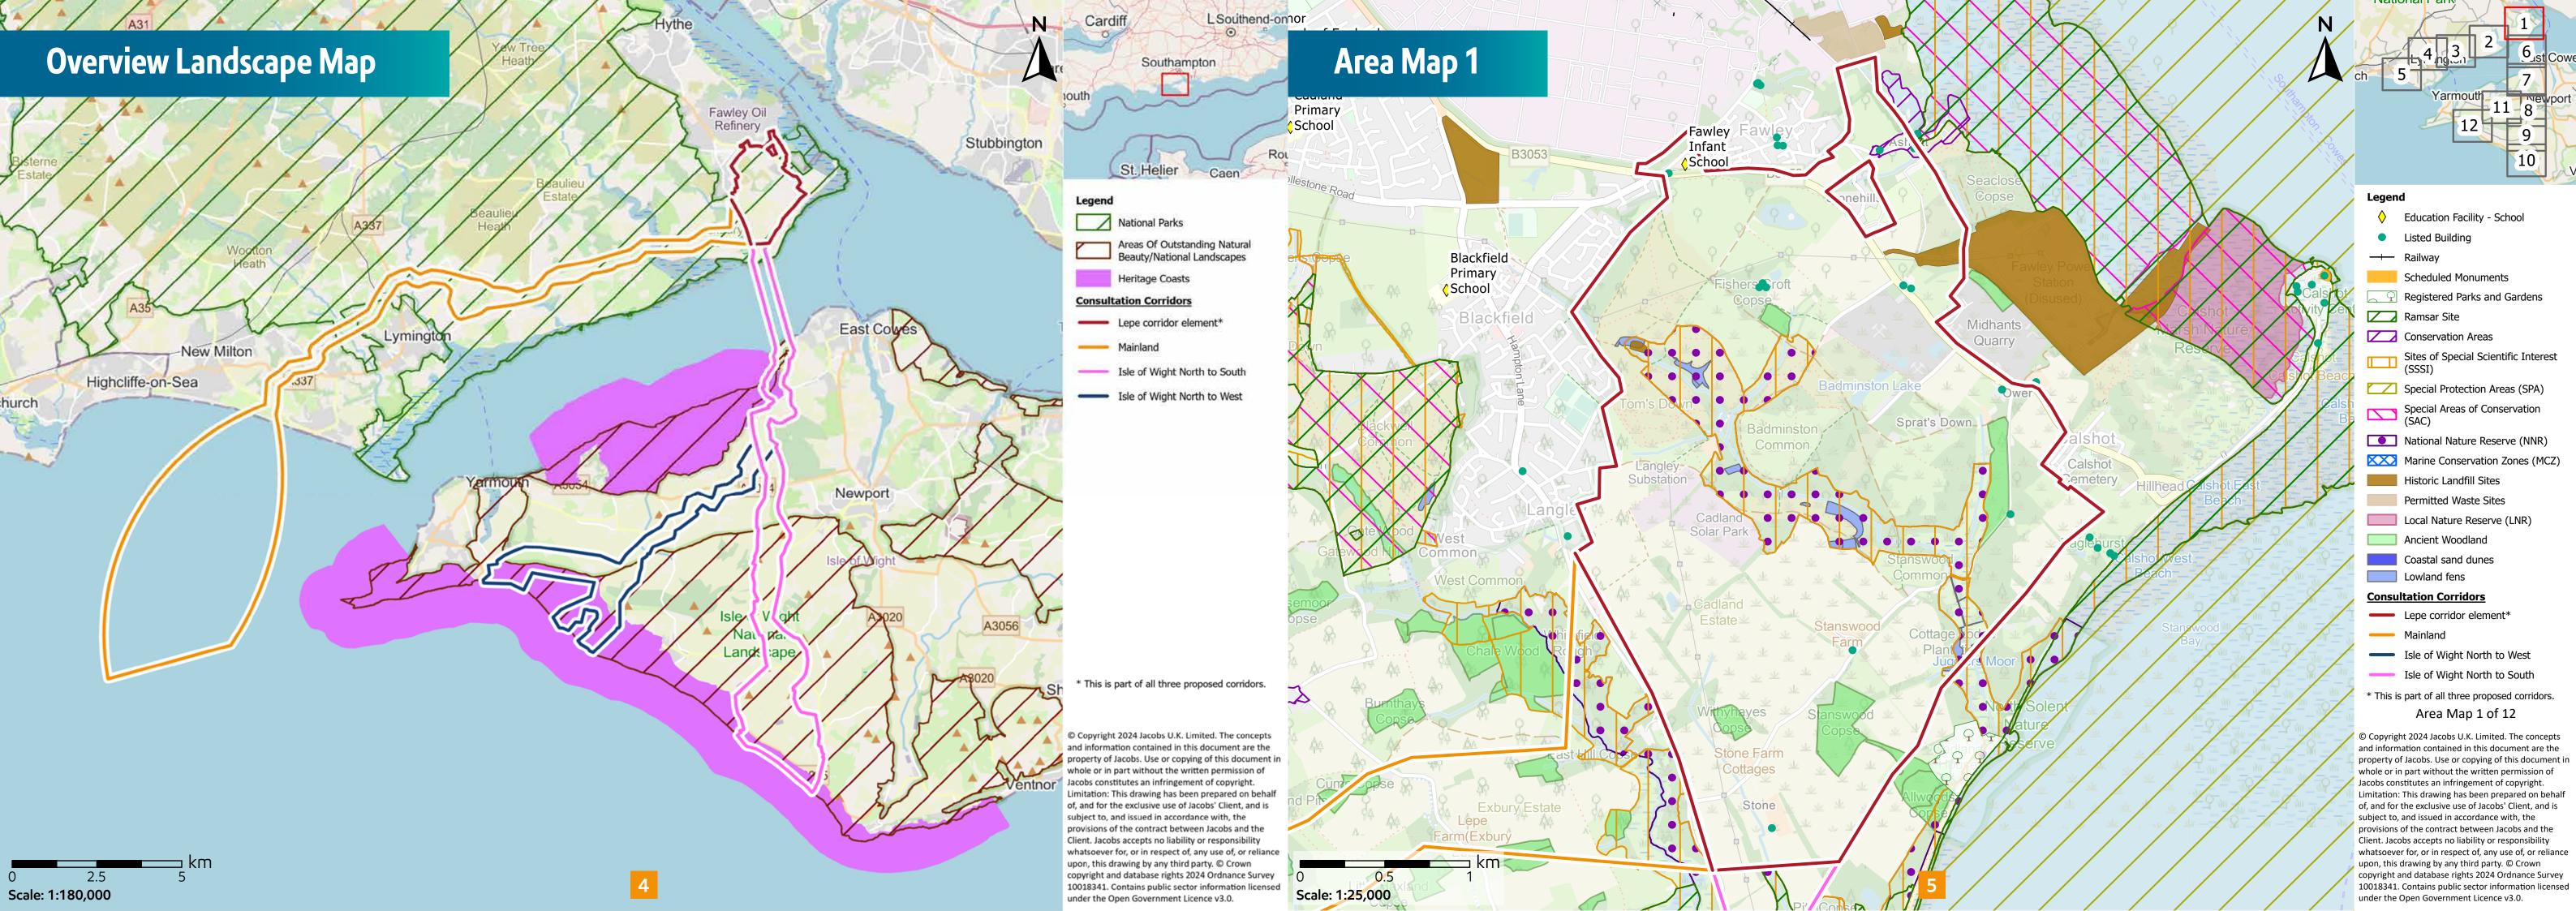

## **Content**

Area Maps

| Overview Consultation Corridors Map                                                                                                                          | 2 |
|--------------------------------------------------------------------------------------------------------------------------------------------------------------|---|
| Shows the three corridors that we are consulting on.                                                                                                         |   |
| Overview Watercourses Map                                                                                                                                    | 3 |
| Shows all rivers, groundwater source protection zones and flood zones for the three consultation corridors.                                                  |   |
| Overview Landscape Map                                                                                                                                       | 4 |
| Shows landscape aspects, including National Parks and Areas of Outstanding Natural Beauty (AONB) / National Landscapes for the three consultation corridors. |   |

Shows each consultation corridor in detailed sections.

**E**XonMobil