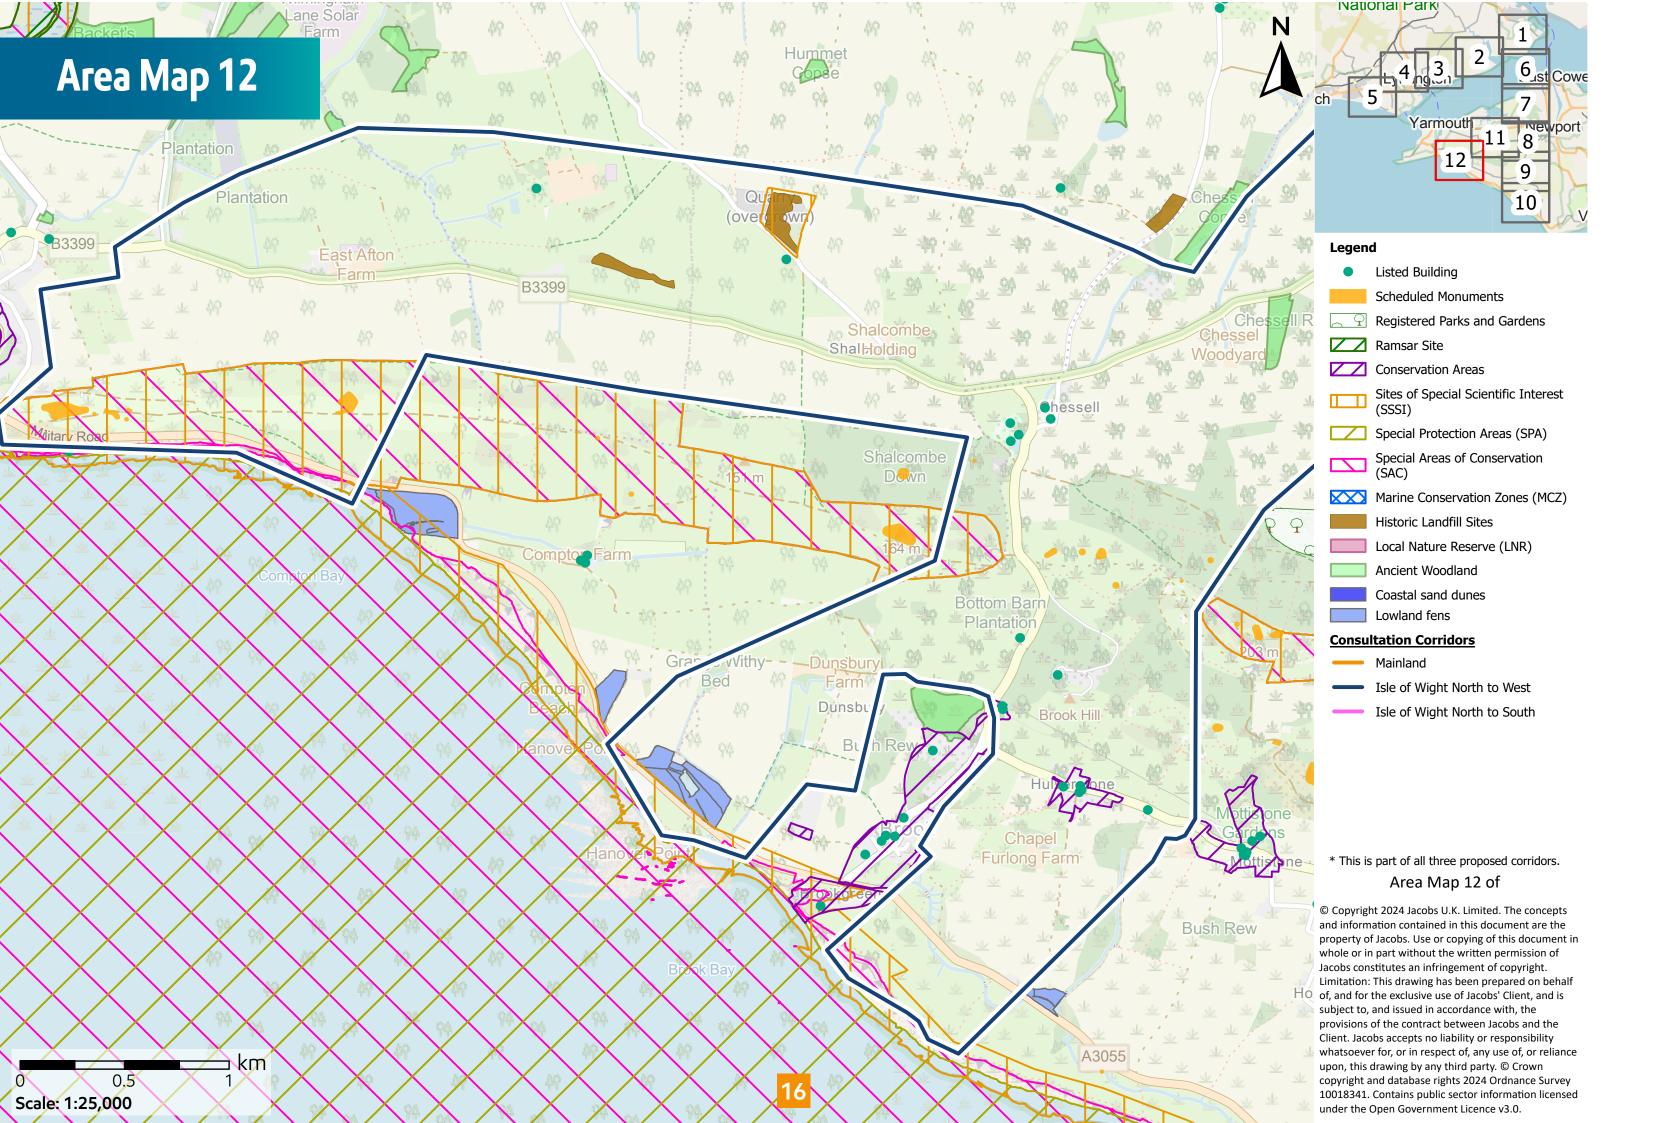

|   |
| Overview Watercourses Map                                                                                                                                    | 3 |
| Shows all rivers, groundwater source protection zones and flood zones for the three consultation corridors.                                                  |   |
| Overview Landscape Map                                                                                                                                       | 4 |
| Shows landscape aspects, including National Parks and Areas of Outstanding Natural Beauty (AONB) / National Landscapes for the three consultation corridors. |   |

Shows each consultation corridor in detailed sections.

















**E**XonMobil