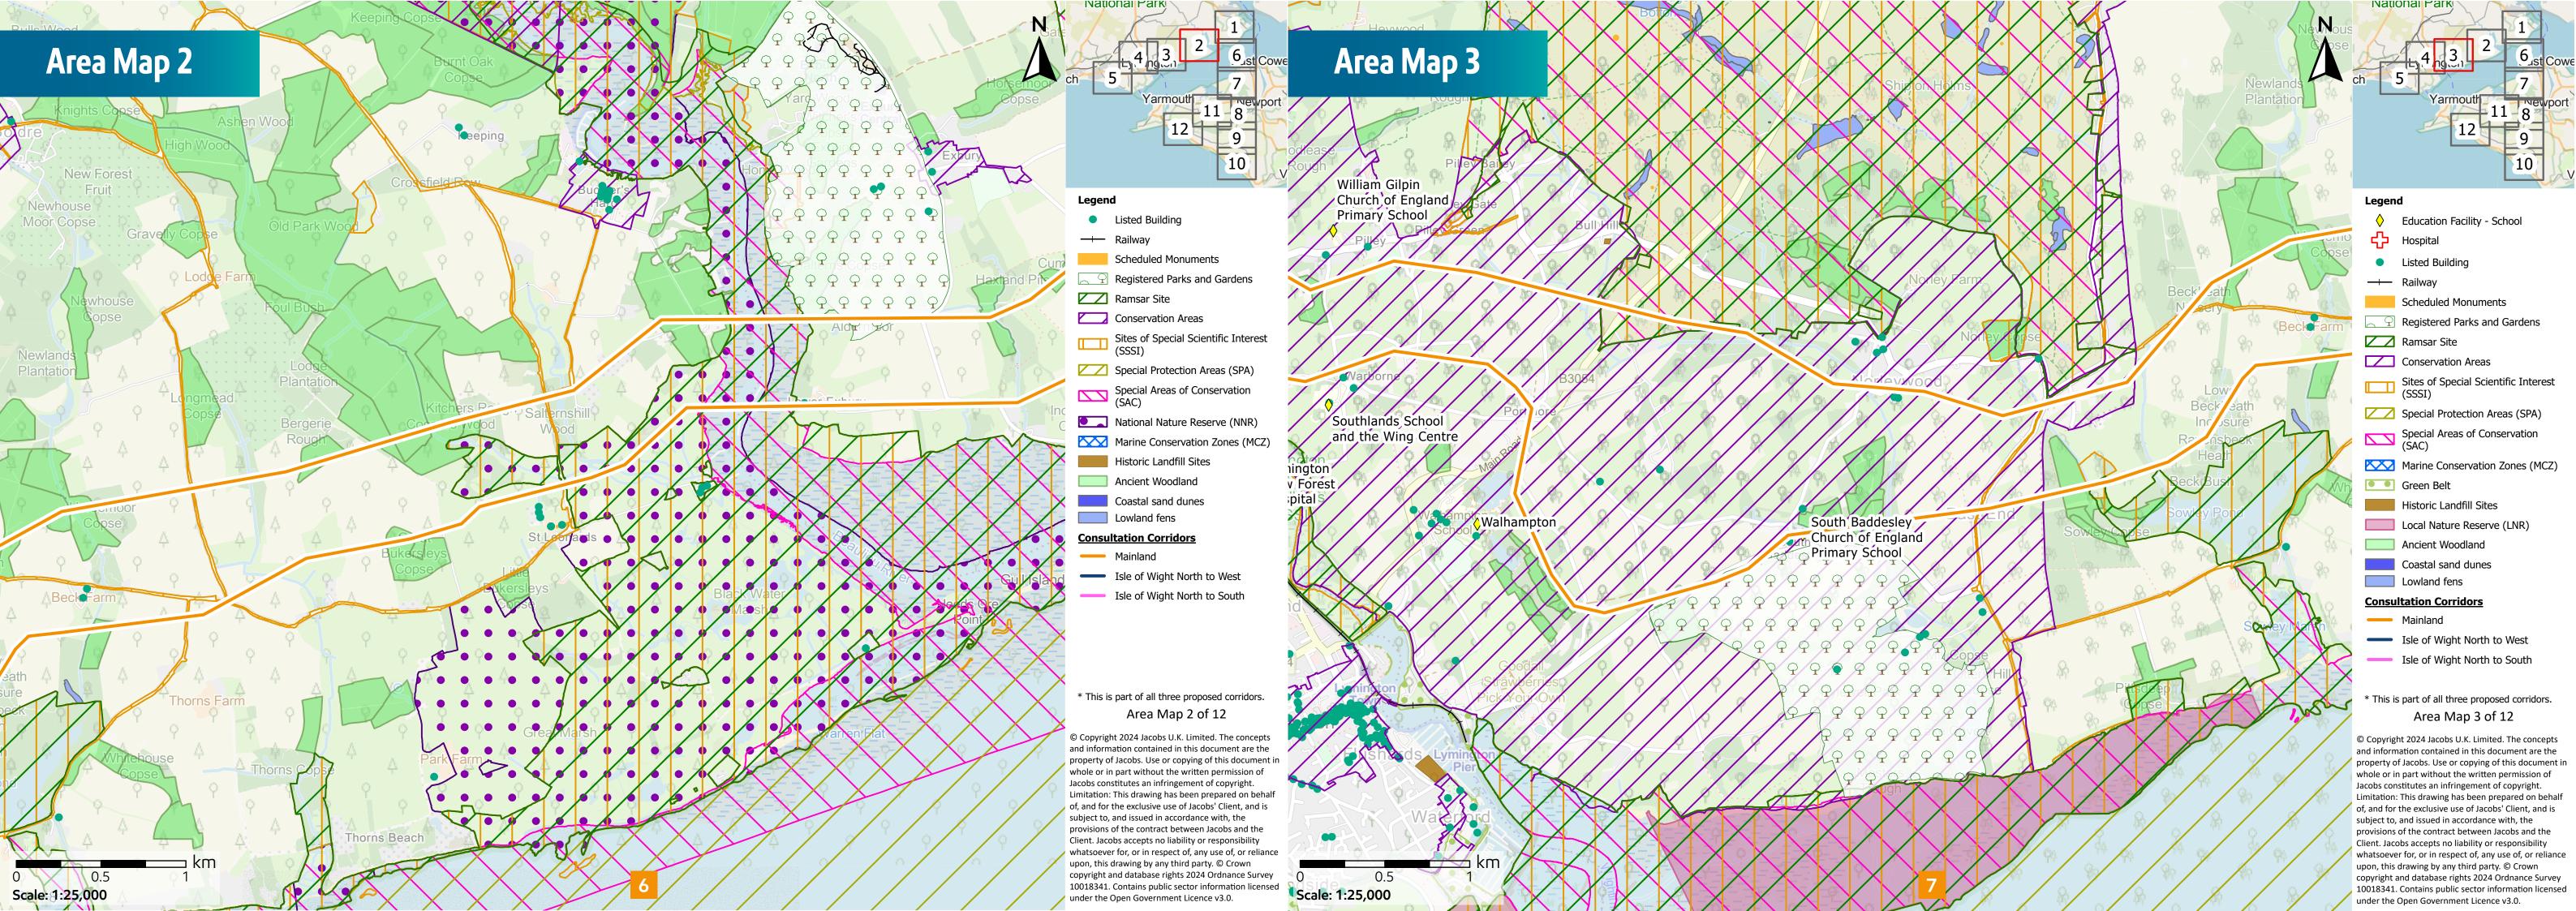

|   |
| Overview Watercourses Map                                                                                                                                    | 3 |
| Shows all rivers, groundwater source protection zones and flood zones for the three consultation corridors.                                                  |   |
| Overview Landscape Map                                                                                                                                       | 4 |
| Shows landscape aspects, including National Parks and Areas of Outstanding Natural Beauty (AONB) / National Landscapes for the three consultation corridors. |   |

Shows each consultation corridor in detailed sections.

















**E**XonMobil