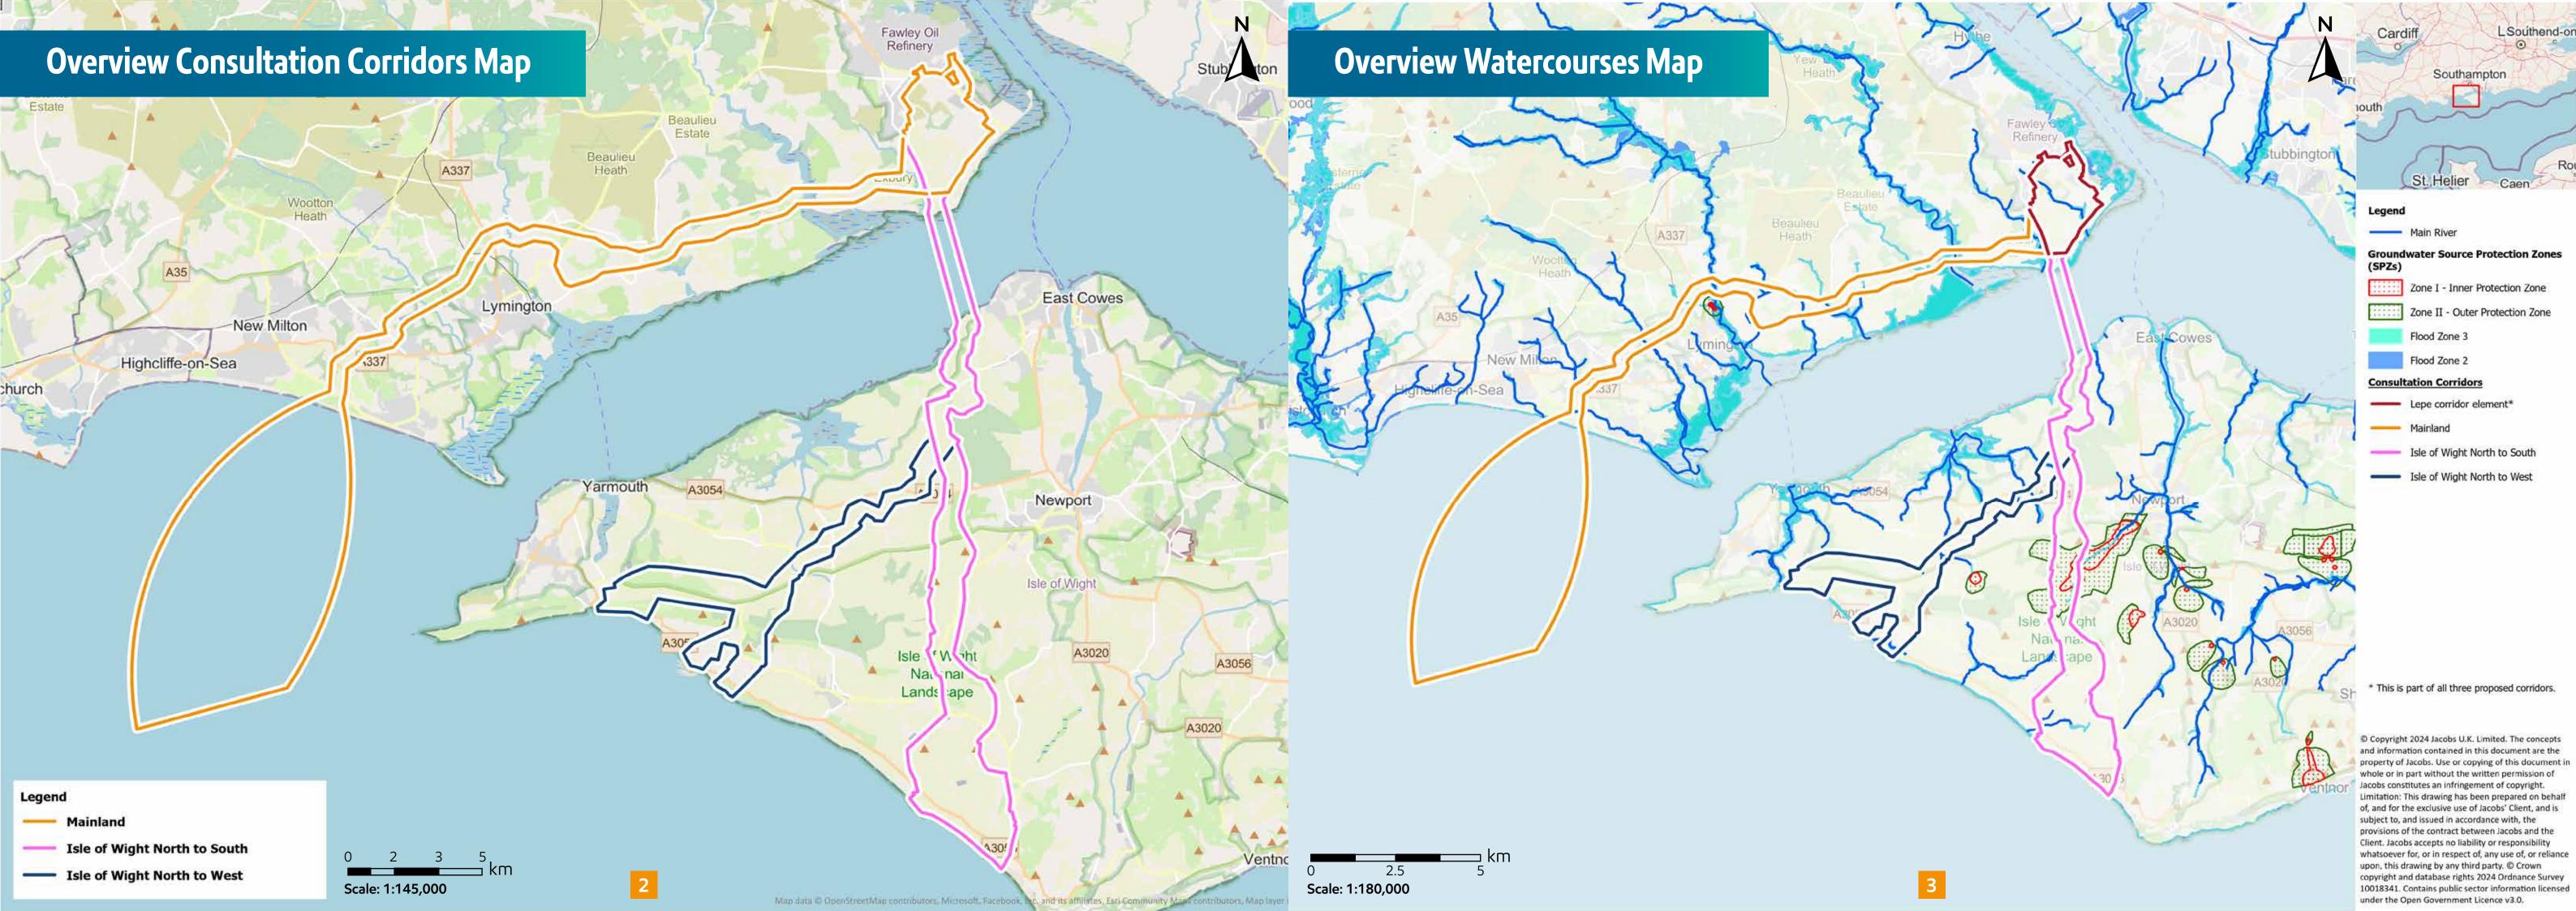

## **Content**

Area Maps

| Overview Consultation Corridors Map                                                                                                                          | 2 |
|--------------------------------------------------------------------------------------------------------------------------------------------------------------|---|
| Shows the three corridors that we are consulting on.                                                                                                         |   |
| Overview Watercourses Map                                                                                                                                    | 3 |
| Shows all rivers, groundwater source protection zones and flood zones for the three consultation corridors.                                                  |   |
| Overview Landscape Map                                                                                                                                       | 4 |
| Shows landscape aspects, including National Parks and Areas of Outstanding Natural Beauty (AONB) / National Landscapes for the three consultation corridors. |   |