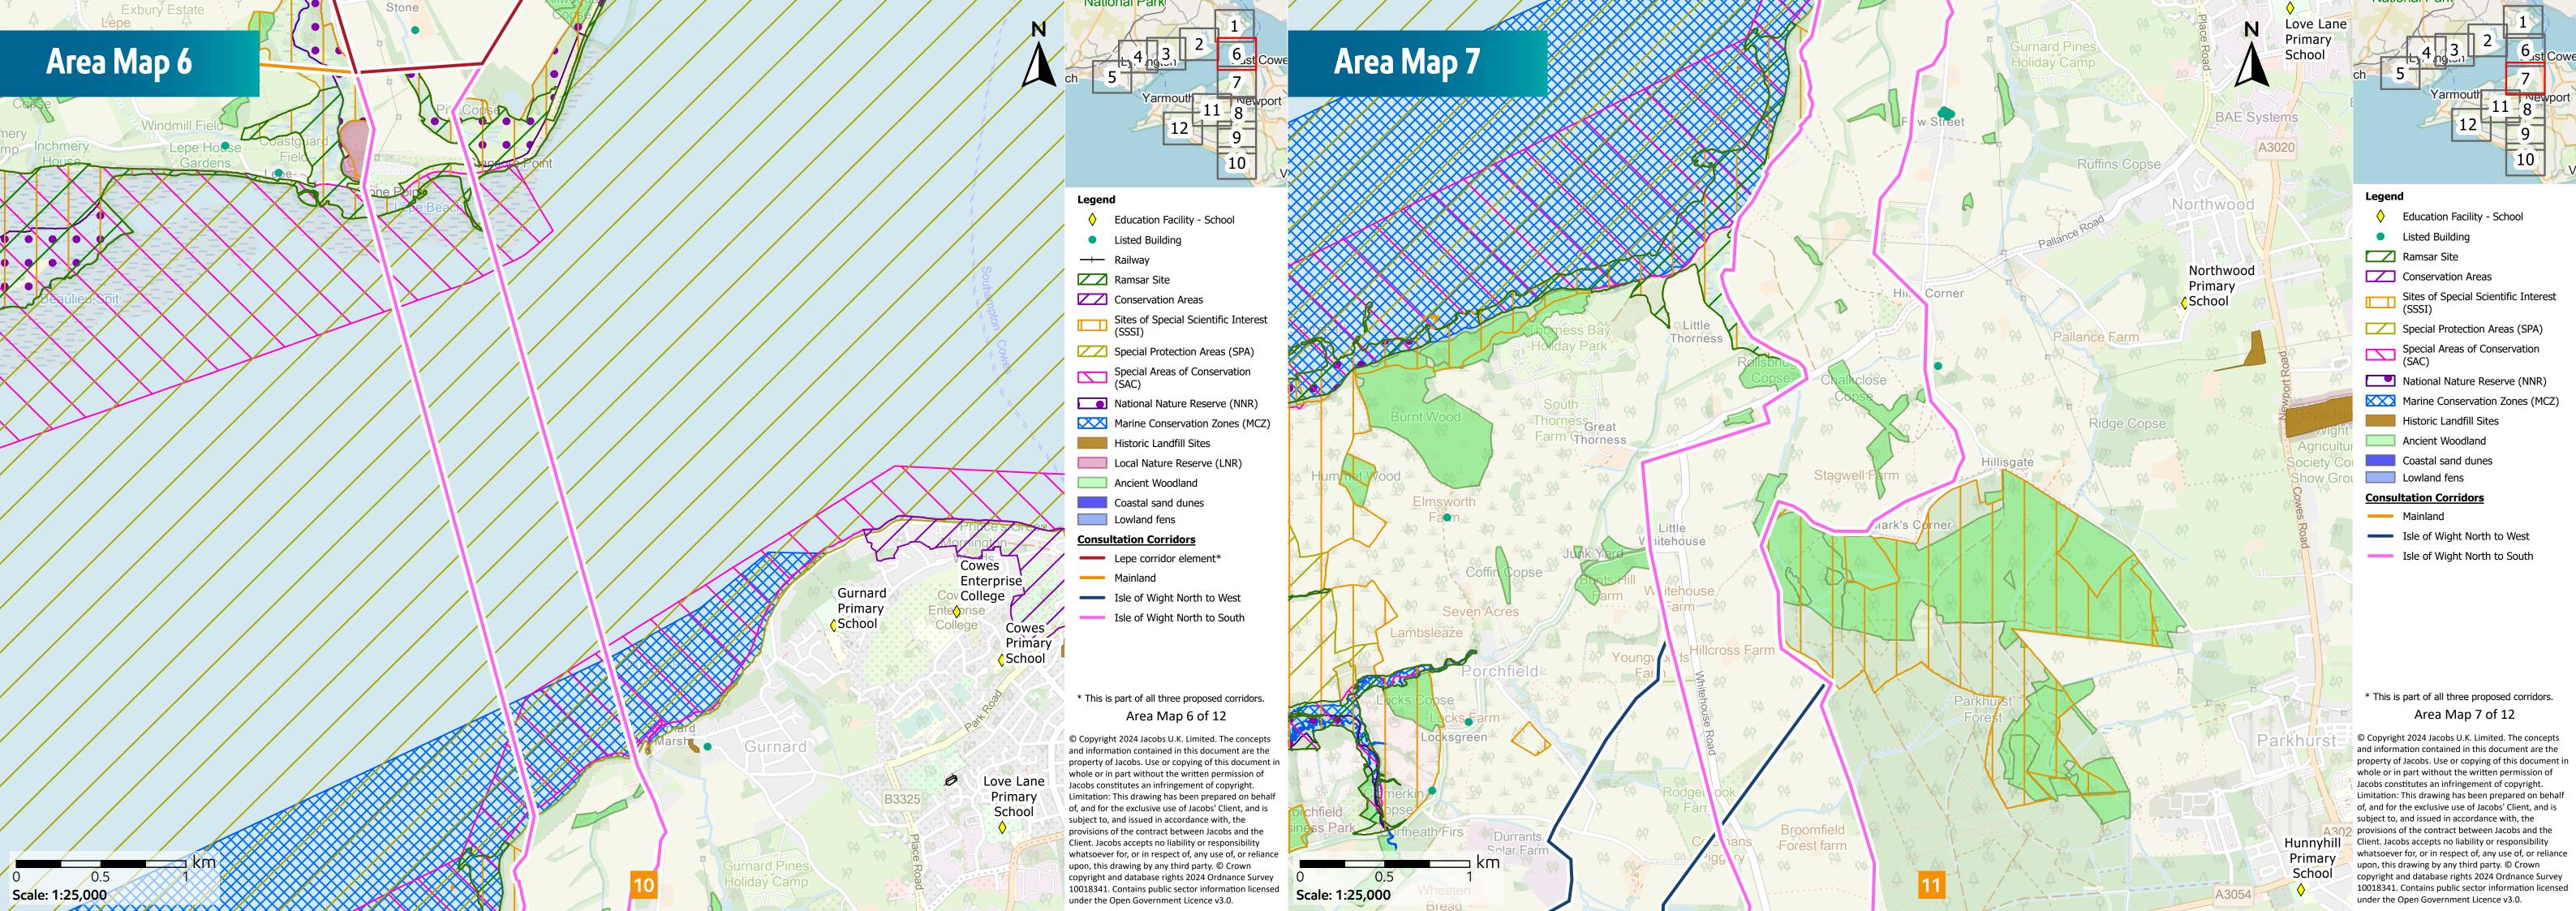

|   |
| Overview Watercourses Map                                                                                                                                    | 3 |
| Shows all rivers, groundwater source protection zones and flood zones for the three consultation corridors.                                                  |   |
| Overview Landscape Map                                                                                                                                       | 4 |
| Shows landscape aspects, including National Parks and Areas of Outstanding Natural Beauty (AONB) / National Landscapes for the three consultation corridors. |   |

Shows each consultation corridor in detailed sections.

















**E**XonMobil