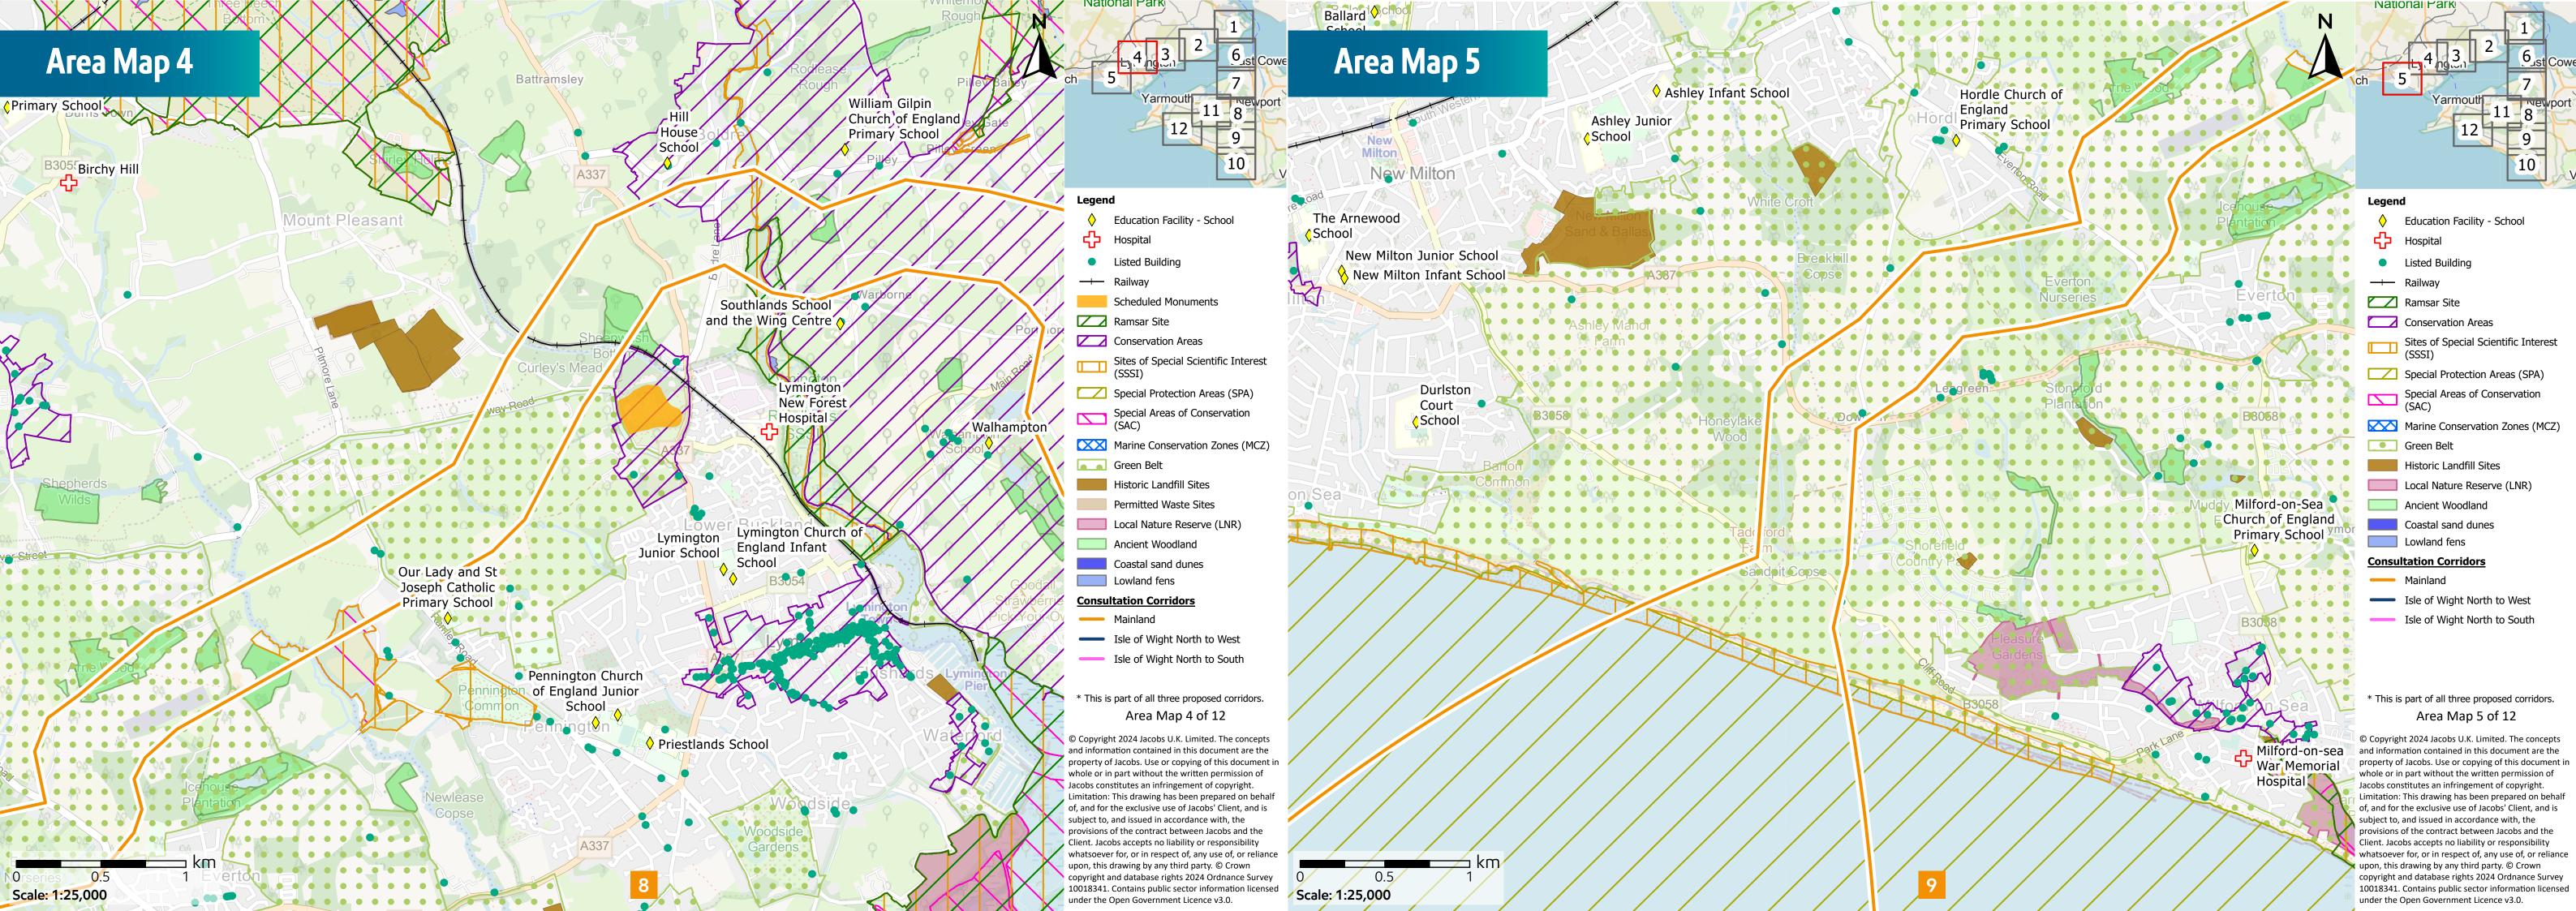

|   |
| Overview Watercourses Map                                                                                                                                    | 3 |
| Shows all rivers, groundwater source protection zones and flood zones for the three consultation corridors.                                                  |   |
| Overview Landscape Map                                                                                                                                       | 4 |
| Shows landscape aspects, including National Parks and Areas of Outstanding Natural Beauty (AONB) / National Landscapes for the three consultation corridors. |   |

Shows each consultation corridor in detailed sections.

















**E**XonMobil